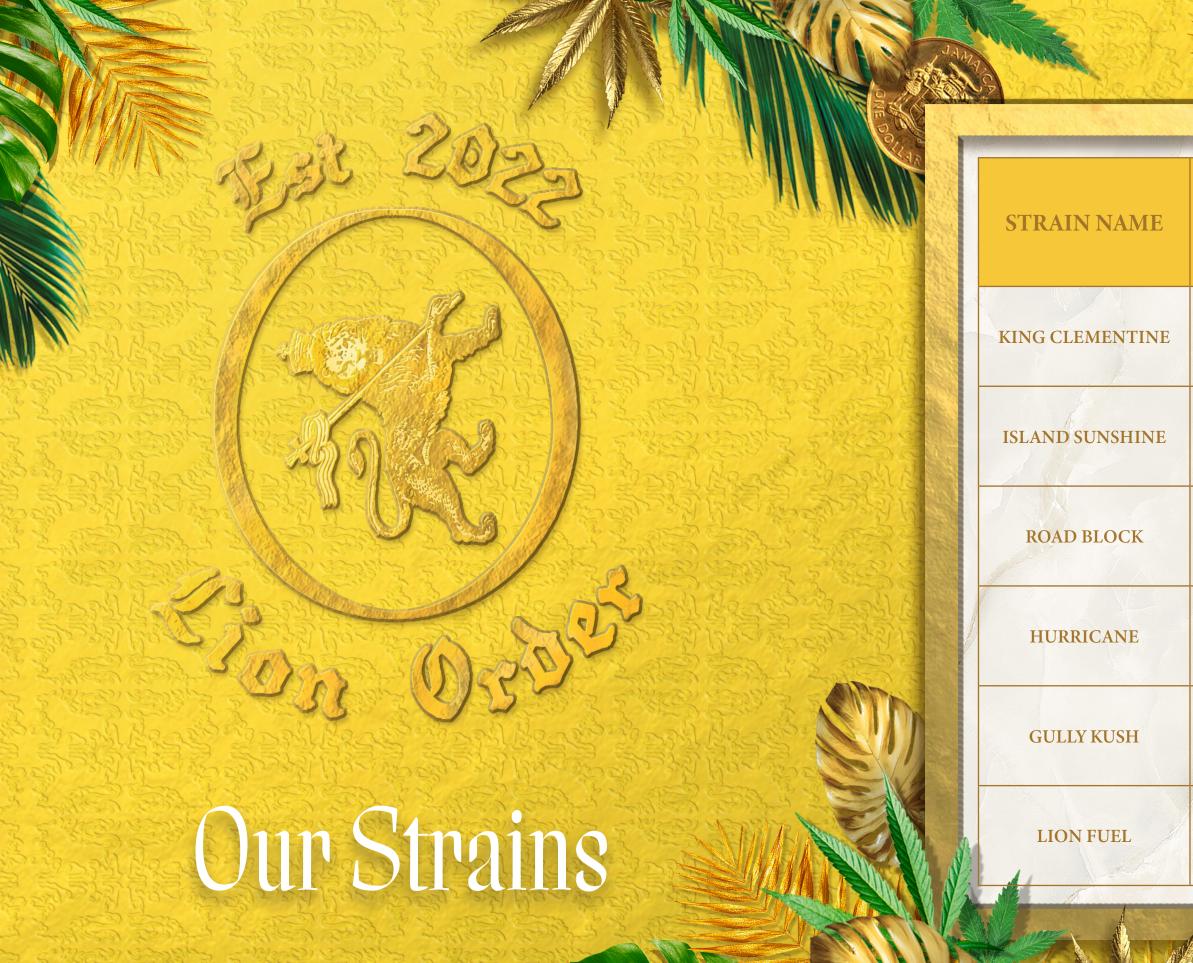

**OUR STRAINS** 

# KING CLEMENTINE

### Hybrid AVG. THC 27.54%

Dubbed for its royal vibes, KING CLEMENTINE is Lion Order's hybrid strain, a cross of the award-winning Tropicana Cookies. This Irie bright bud packs a delicious clementine taste with a creamy exhale, easing stress and elevating mood as a true king's herb.

# **ISLAND SUNSHINE**

Sativa AVG. THC 24.87%

ISLAND SUNSHINE is an energizing, powerful sativa designed to create a euphoric mind and body high. Lion Order combined the genetics of Heavyweight Heads' Cream Soda with their award-winning Orangutan strain, creating the ideal terpene profile with bright aromatics and a sweet taste.

# ROAD BLOCK

### Indica AVG. THC 27.09%

ROAD BLOCK is Lion Order's indica-dominant strain from the Heavyweight Heads' breeding project. Covered in rich trichomes, its buds are vibrant green with purple shades. With its thick, cake-rich petro smoke, this Irie strain gives blissful vibrations for an ideal lift.

# HURRICANE

### Indica Hybrid | AVG. THC 24.98%

This exotic indica-dominant hybrid strain is majestic and icy on the vine. With crystally dense nugs, HURRICANE gives off sweet floral notes that are pulled together with a fuel-like OG funk. This is an herb that demonstrates a potency like the power of a swirling low-pressure hurricane force flying up from the Caribbean ready for impact, just like Rohan Marley as a fierce tackler on the football field.

# GULLY KUSH

### Sativa Hybrid | AVG. THC 24.98%

This bud has a classic sour citrusy flavor with hints of sweet pine. The aroma is very soothing with a kushy overtone that's accented by woody sour terps. GULLY KUSH is a sativa-dominant hybrid genetic, named in the spirit of Queen Kushite. Like the Flower, she brings all sides together. She is super strong, giving you Irie, energetic vibes, and she will always lift you up.

# LION FUEL

### Indica Hybrid | AVG. THC 26.53%

LION FUEL is a hybrid indica-dominant strain whose parents are Mitten Cake Batter and Sun Fuel. With a smooth cake inhale and that potent fuel punch, this combination will surely do the trick. Super lung expander, with a rich earthy vanilla flavor and a pungent gassy petrol undertone. Fuel up with this powerful herb and bring out that true Lion or Lioness within.