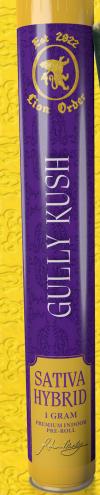

# GULLY KUSH

### Sativa Hybrid | AVG. THC 24.98%

This bud has a classic sour citrusy flavor with hints of sweet pine. The aroma is very soothing with a kushy overtone that's accented by woody sour terps. GULLY KUSH is a sativa-dominant hybrid genetic, named in the spirit of Queen Kushite. Like the Flower, she brings all sides together. She is super strong, giving you Irie, energetic vibes, and she will always lift you up.

**GULLY KU** 