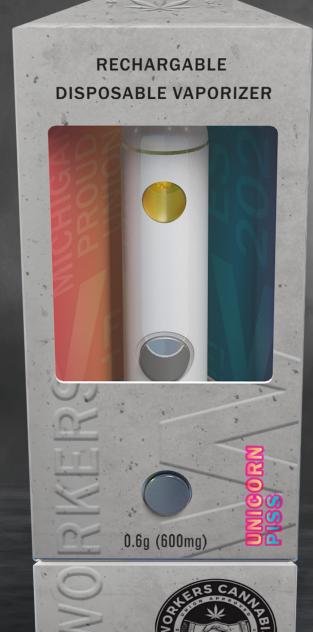

## **ALL-CERAMIC DISPOSABLE VAPORIZER**

AU DISTILLATE VAPES

THE "MODEL ONE" 0.6G DISPOSABLE VAPE IS PACKED WITH INDUSTRY-LEADING TECHNOLOGY, INCLUDING AN ALL-CERAMIC HEATING ELEMENT. THE UNIT IS USB TYPE-C RECHARGEABLE, AND FEATURES A MANUAL BUTTON TO CONTROL 4 CUSTOM HEAT SETTINGS AND PRE-HEAT FUNCTIONALITY, MAKING IT IDEAL FOR OPERATING IN ALL WEATHER CONDITIONS.

### **WORKERS CANNABIS**

ALL-CERAMIC DISPOSABLE VAPORIZERS FEATURE 0.6G (600MG) PREMIUM THC DISTILLATE IN A VARIETY OF MOUTHWATERING, FRUITY FLAVORS.

WORKERS CANNABIS™ 0.6G (600MG) DISPOSABLE VAPES ARE BUILT WITH PROPRIETARY VAPE HARDWARE DEVELOPED BY TVG VAPE DESIGN.

# **UNICORN PISS**

Unicorn Piss is a flavor-infused strain dripping in fruit flavors taste the rainbow of candy flavors that burst in your mouth with this unique blend! A cult favorite in the making, this bold fruit cocktail leads with a loud tropical aroma of pineapple, mango, and guava, underscored with peach, berry, and citrus. Notes of coconut and brown spice hide in the back.