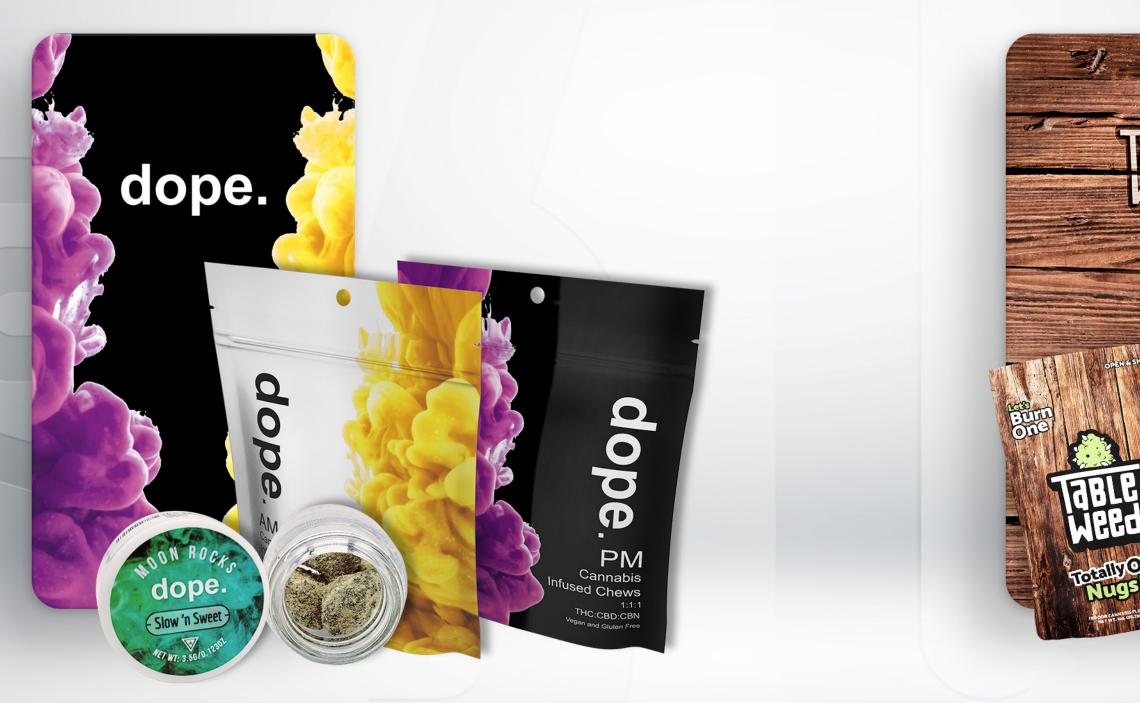

# **NEW BRANDS**

DOPE

# 1g Pre-Rolls

AM TO PM, OR A COSMIC TRIP TO THE MOON, **DOPE HAS YOU** COVERED.

# FOR A BALANCED

# 0 Φ dope. dope. PM Cannabis used Chews THC:CBD:CBN

ΡM AM 50mg THC I 50mg CBD I 50mg CBG 50mg THC I 50mg CBD I 50mg CBN

### **CANNABIS-INFUSED CHEWS**

### A perfect balance...period.

**Vegan and Gluten Free** 

## **Blast Off with MOON ROCKS**

Our premium nugs are meticulously dipped in distillate and rolled in kief for a THC-packed punch that's out of this world.

### **AVAILABLE IN THREE STRAINS:**

 SLOW 'N SWEET ANIMAL MINT CAKE • WILD FIRE

Our perfectly adequate cannabis is intended for everyday cannabis consumers who gather around to enjoy with others.