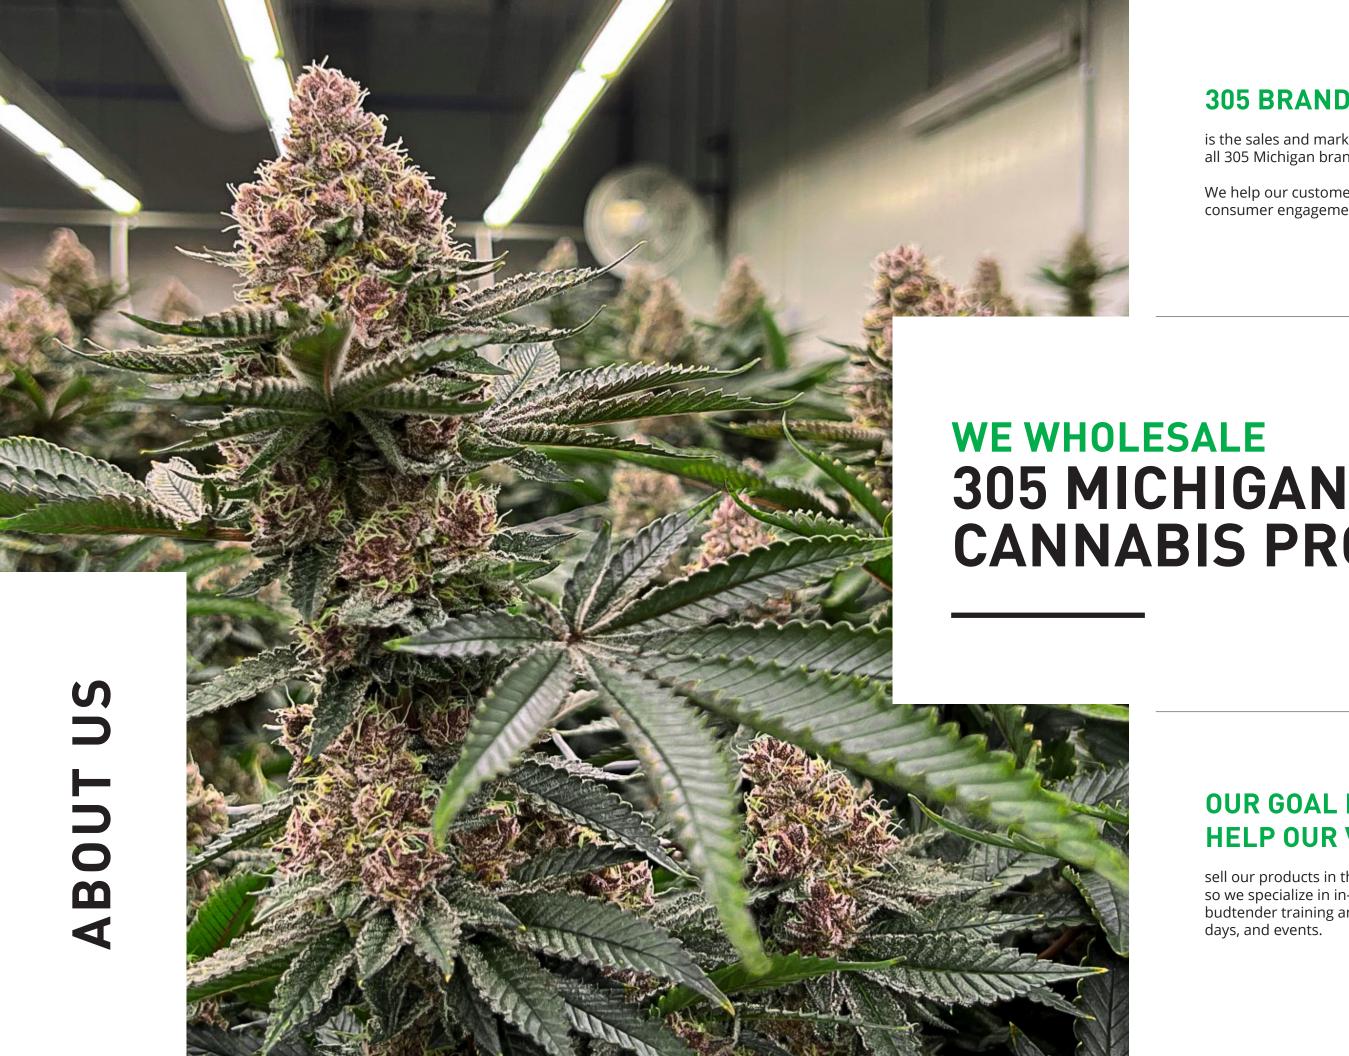

### MICHIGAN'S BIGGEST

305 Farms is the largest single-site indoor cannabis cultivation campus in the state of Michigan.

### STATE-OF-THE-ART

Our state-of-the-art 40-acre campus is approved to stack up to 40 Class C Cultivation licenses (80,000 plants) and 2 Processing Licenses (Medical + Adult-Use).

### **FUTURE EXPANSION**

When all phases of construction are completed, the campus will include over 350,000 square feet of cannabis cultivation, drying, trimming, processing, manufacturing and supporting operations.