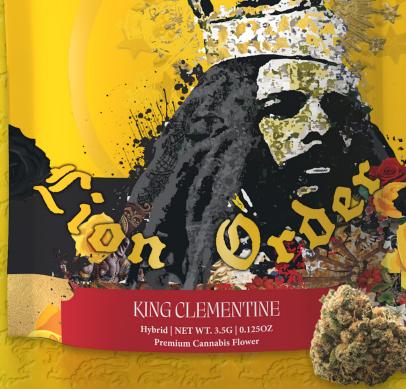

# KING CLEMENTINE

### Hybrid AVG. THC 27.54%

Dubbed for its royal vibes, KING CLEMENTINE is Lion Order's hybrid strain, a cross of the award-winning Tropicana Cookies. This Irie bright bud packs a delicious clementine taste with a creamy exhale, easing stress and elevating mood as a true king's herb.