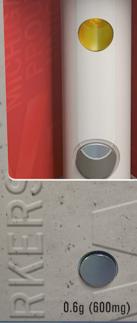

## **ALL-CERAMIC DISPOSABLE VAPORIZER**

AU DISTILLATE VAPES

THE "MODEL ONE" 0.6G DISPOSABLE VAPE IS PACKED WITH INDUSTRY-LEADING TECHNOLOGY, INCLUDING AN ALL-CERAMIC HEATING ELEMENT. THE UNIT IS USB TYPE-C RECHARGEABLE, AND FEATURES A MANUAL BUTTON TO CONTROL 4 CUSTOM HEAT SETTINGS AND PRE-HEAT FUNCTIONALITY, MAKING IT IDEAL FOR OPERATING IN ALL WEATHER CONDITIONS.

THIS INNOVATIVE VAPE DEVICE DOES NOT INCLUDE A CENTER POST AIRFLOW CHANNEL, BUT INSTEAD FEATURES DUAL AIRFLOW CHANNELS ALONG THE INTERIOR SIDES OF THE UNIT, ALLOWING A VISIBLE "PORTHOLE" WINDOW TO VIEW THE CONCENTRATES MATERIAL DIRECTLY THROUGH THE ENTIRE UNIT.

OUR REVOLUTIONARY ALL-CERAMIC VAPE PEN DELIVERS MAXIMUM TERPENE FLAVOR AND POTENCY, WITH MICHIGAN PRIDE IN EVERY PUFF.

### **WORKERS CANNABIS**

ALL-CERAMIC DISPOSABLE VAPORIZERS FEATURE 0.6G (600MG) PREMIUM THC DISTILLATE IN A VARIETY OF MOUTHWATERING, FRUITY FLAVORS.

WORKERS CANNABIS™ 0.6G (600MG) DISPOSABLE VAPES ARE BUILT WITH PROPRIETARY VAPE HARDWARE DEVELOPED BY TVG VAPE DESIGN.