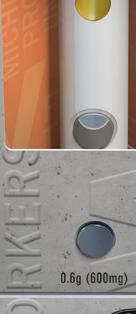

## **ALL-CERAMIC DISPOSABLE VAPORIZER**

AU DISTILLATE VAPES

THE "MODEL ONE" 0.6G DISPOSABLE VAPE IS PACKED WITH INDUSTRY-LEADING TECHNOLOGY, INCLUDING AN ALL-CERAMIC HEATING ELEMENT. THE UNIT IS USB TYPE-C RECHARGEABLE, AND FEATURES A MANUAL BUTTON TO CONTROL 4 CUSTOM HEAT SETTINGS AND PRE-HEAT FUNCTIONALITY, MAKING IT IDEAL FOR OPERATING IN ALL WEATHER CONDITIONS.

THIS INNOVATIVE VAPE DEVICE DOES NOT INCLUDE A CENTER POST AIRFLOW CHANNEL, BUT INSTEAD FEATURES DUAL AIRFLOW CHANNELS ALONG THE INTERIOR SIDES OF THE UNIT, ALLOWING A VISIBLE "PORTHOLE" WINDOW TO VIEW THE CONCENTRATES MATERIAL DIRECTLY THROUGH THE ENTIRE UNIT.

OUR REVOLUTIONARY ALL-CERAMIC VAPE PEN DELIVERS MAXIMUM TERPENE FLAVOR AND POTENCY, WITH MICHIGAN PRIDE IN EVERY PUFF.

### **WORKERS CANNABIS**

ALL-CERAMIC DISPOSABLE VAPORIZERS FEATURE 0.6G (600MG) PREMIUM THC DISTILLATE IN A VARIETY OF MOUTHWATERING, FRUITY FLAVORS.

WORKERS CANNABIS™ 0.6G (600MG) DISPOSABLE VAPES ARE BUILT WITH PROPRIETARY VAPE HARDWARE DEVELOPED BY TVG VAPE DESIGN.