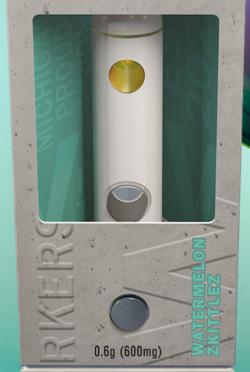

## IERMELON

Watermelon Zkittlez is a flavor-infused strain, featuring exciting bursts of watermelon flavor with a refreshing herbal accent and exotic fruit notes that make this one of our most easily enjoyable profiles. Juicy and sweet, this supreme mood lifter is great for a quick escape.

Genus: Indica **Fragrance:** Sweet Watermelon, Lemonade **Effects:** Creative, Calming