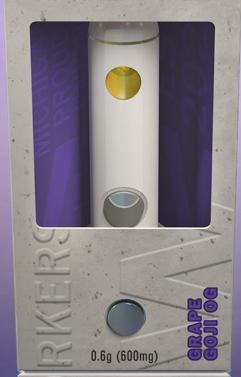

# GRAPEGOJOG

Grape Goji OG is a flavor-infused strain, featuring a super loud and sugary sweet grape flavor that is underpinned with a cooling light rose aroma.

Genus: Sativa Fragrance: Fruity, Citrus Effects: Uplifting, Creative