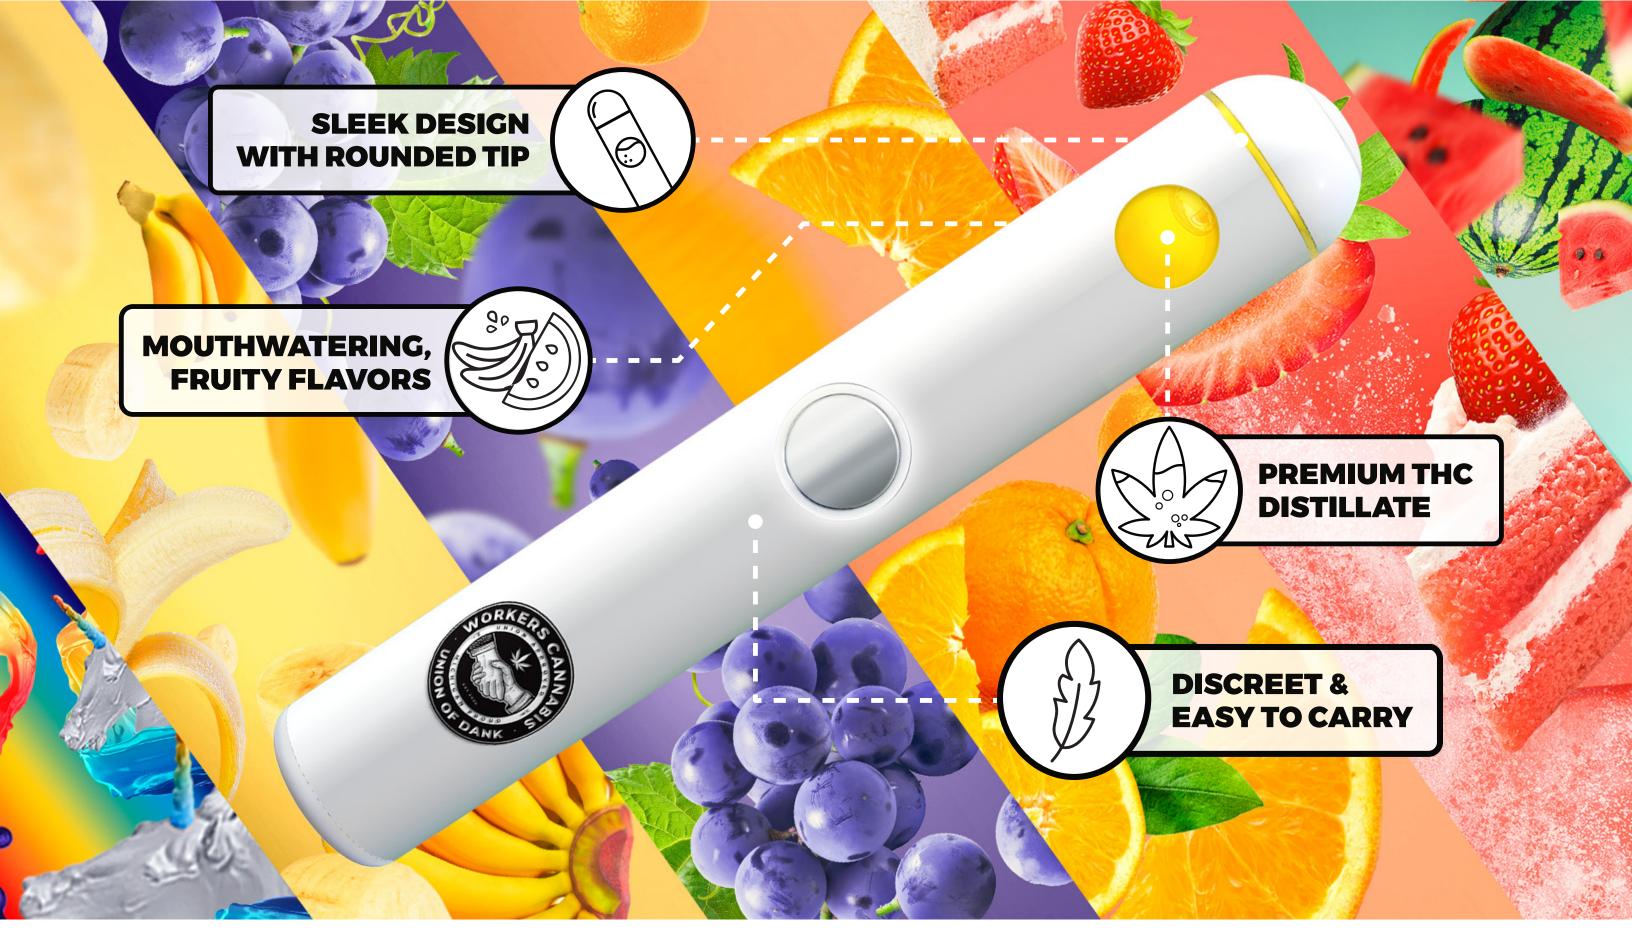

## **ALL-CERAMIC DISPOSABLE VAPORIZER**

AU DISTILLATE VAPES

THE "MODEL ONE" 0.6G DISPOSABLE VAPE IS PACKED WITH INDUSTRY-LEADING TECHNOLOGY, INCLUDING AN ALL-CERAMIC HEATING ELEMENT. THE UNIT IS USB TYPE-C RECHARGEABLE, AND FEATURES A MANUAL BUTTON TO CONTROL 4 CUSTOM HEAT SETTINGS AND PRE-HEAT FUNCTIONALITY, MAKING IT IDEAL FOR OPERATING IN ALL WEATHER CONDITIONS.

THIS INNOVATIVE VAPE DEVICE DOES NOT INCLUDE A CENTER POST AIRFLOW CHANNEL, BUT INSTEAD FEATURES DUAL AIRFLOW CHANNELS ALONG THE INTERIOR SIDES OF THE UNIT, ALLOWING A VISIBLE "PORTHOLE" WINDOW TO VIEW THE CONCENTRATES MATERIAL DIRECTLY THROUGH THE ENTIRE UNIT.

OUR REVOLUTIONARY ALL-CERAMIC VAPE PEN DELIVERS MAXIMUM TERPENE FLAVOR AND POTENCY, WITH MICHIGAN PRIDE IN EVERY PUFF.

### **WORKERS CANNABIS**

ALL-CERAMIC DISPOSABLE VAPORIZERS FEATURE 0.6G (600MG) PREMIUM THC DISTILLATE IN A VARIETY OF MOUTHWATERING, FRUITY FLAVORS.

WORKERS CANNABIS™ 0.6G (600MG) DISPOSABLE VAPES ARE BUILT WITH PROPRIETARY VAPE HARDWARE DEVELOPED BY TVG VAPE DESIGN.