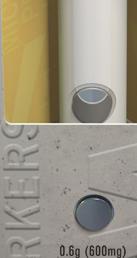

## **ALL-CERAMIC DISPOSABLE VAPORIZER**

AU DISTILLATE VAPES

THE "MODEL ONE" 0.6G DISPOSABLE VAPE IS PACKED WITH INDUSTRY-LEADING TECHNOLOGY, INCLUDING AN ALL-CERAMIC HEATING ELEMENT. THE UNIT IS USB TYPE-C RECHARGEABLE, AND FEATURES A MANUAL BUTTON TO CONTROL 4 CUSTOM HEAT SETTINGS AND PRE-HEAT FUNCTIONALITY, MAKING IT IDEAL FOR OPERATING IN ALL WEATHER CONDITIONS.

THIS INNOVATIVE VAPE DEVICE DOES NOT INCLUDE A CENTER POST AIRFLOW CHANNEL, BUT INSTEAD FEATURES DUAL AIRFLOW CHANNELS ALONG THE INTERIOR SIDES OF THE UNIT, ALLOWING A VISIBLE "PORTHOLE" WINDOW TO VIEW THE CONCENTRATES MATERIAL DIRECTLY THROUGH THE ENTIRE UNIT.

OUR REVOLUTIONARY ALL-CERAMIC VAPE PEN DELIVERS MAXIMUM TERPENE FLAVOR AND POTENCY, WITH MICHIGAN PRIDE IN EVERY PUFF.

### **WORKERS CANNABIS**

ALL-CERAMIC DISPOSABLE VAPORIZERS FEATURE 0.6G (600MG) PREMIUM THC DISTILLATE IN A VARIETY OF MOUTHWATERING, FRUITY FLAVORS.

WORKERS CANNABIS™ 0.6G (600MG) DISPOSABLE VAPES ARE BUILT WITH PROPRIETARY VAPE HARDWARE DEVELOPED BY TVG VAPE DESIGN.