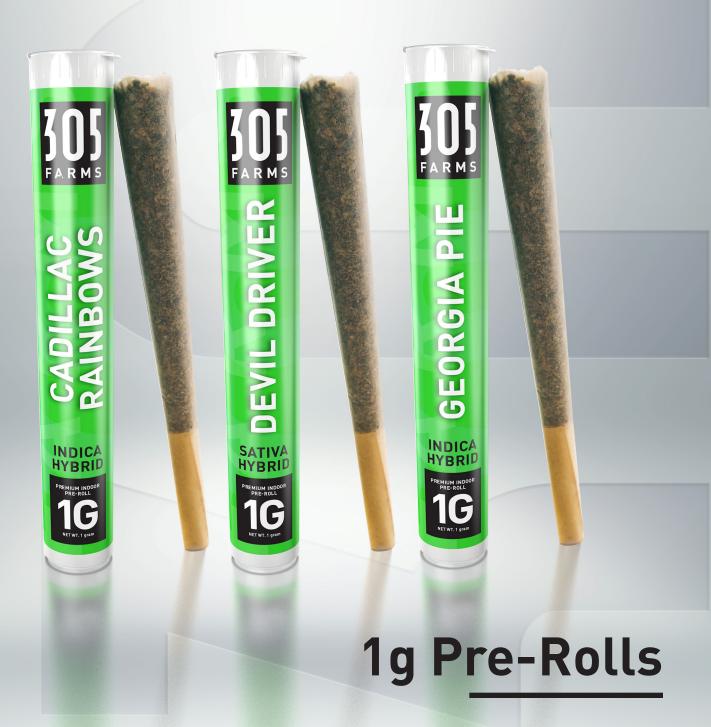

# **PREMIUM INDOOR FLOWER**

## **AVAILABLE IN THREE FORMATS:**

- BRANDED DELI (ABC MIX W/ BRANDED BAGS)
- 1G PRE-ROLLS
- PRE-PACKAGED 1/8THS **\*OTHER SIZE BAGS AVAILABLE UPON REQUEST**

**PRODUCTS** 2 0

# FARMS our strains

305 Farms specializes in high-potency indoor-grown boutique flower. We carry a curated selection of strains from around the world, but we are impartial to California and BC genetics. 305 Farms is committed to pheno-hunting premium cultivars with distinct cannabinoid and terpene profiles. We are especially proud of our Devil Driver and Singapore Sling strains, which we launched into the Michigan market in 2022.

## PREMIUM INDOOR FLOWER

**STRAIN NAME** 

Cadillac Rainbows

**Devil Driver** 

Georgia Pie

Singapore Sling

Slurricane Cowboy

Sunshine OG

### **AVAILABLE IN THREE FORMATS:** BRANDED DELI (ABC MIX W/ BRANDED BAGS) • 1G PRE-ROLLS • PRE-PACKAGED 1/8THS **\* OTHER SIZE BAGS AVAILABLE UPON REQUEST**