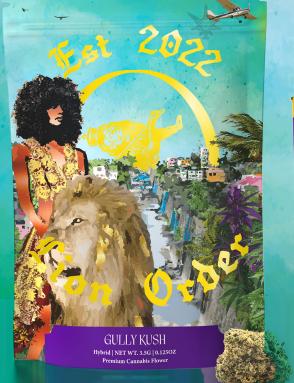

# GULLY KUSH

### Sativa Hybrid | AVG. THC 24.98%

This bud has a classic sour citrusy flavor with hints of sweet pine. The aroma is very soothing with a kushy overtone that's accented by woody sour terps. GULLY KUSH is a sativa-dominant hybrid genetic, named in the spirit of Queen Kushite. Like the Flower, she brings all sides together. She is super strong, giving you Irie, energetic vibes, and she will always lift you up.

**GULLY KU** 